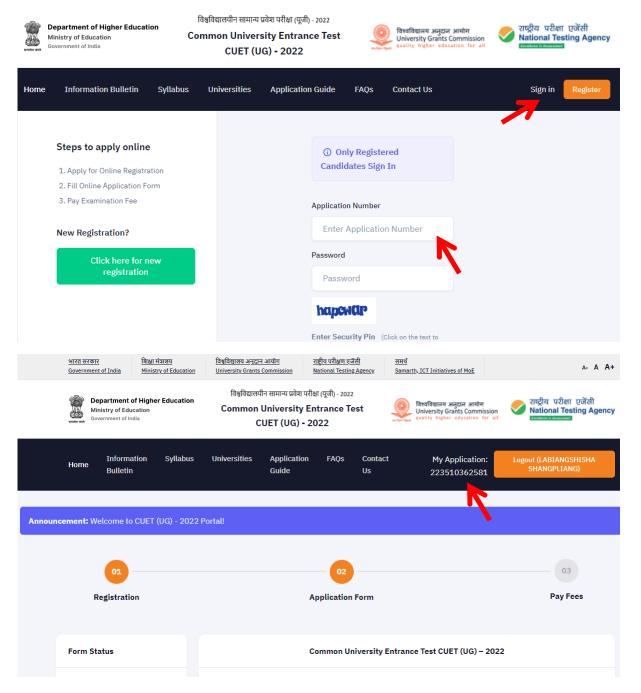

# **Step 1. Registration Form**

- Personal details
- Present address
- Permanent address
- Choose password
- ➤ security pin

# **Step 1 Register**

# **Registration form**

| Bepartment of Higher Education<br>Ministry of Education<br>Government of India | विश्वविद्यालयीन सामान्य प्रवेश परीक्षा<br>Common University Ent<br>CUET (UG) - 20) | rance Test 🧕 🧕        | विश्वविद्यालय अनुदान आयोग<br>University Grants Commission<br>quality higher education for all | राष्ट्रीय परीक्षा एजेंसी<br>National Testing Agency |
|--------------------------------------------------------------------------------|------------------------------------------------------------------------------------|-----------------------|-----------------------------------------------------------------------------------------------|-----------------------------------------------------|
| Home Information Bulletin Sy                                                   | dlabus Universities Applic                                                         | ation Guide FAQs      | Contact Us                                                                                    | Sign in Register                                    |
|                                                                                |                                                                                    |                       |                                                                                               |                                                     |
| Form Status                                                                    |                                                                                    | Registra              | ation Form                                                                                    |                                                     |
| 1. Apply for Online Registration<br>2. Fill Online Application Form            | Personal Details                                                                   | •                     |                                                                                               |                                                     |
| 3. Pay Examination Fee                                                         | Candidate's Name<br>(As per class X or<br>Equivalent Certificate)                  | Enter Candidate's Nar | ne                                                                                            | Ø                                                   |
|                                                                                | Father's Name                                                                      | Enter Father's Name   |                                                                                               | 0                                                   |
|                                                                                | Mother's Name                                                                      | Enter Mother's Name   |                                                                                               | 0                                                   |