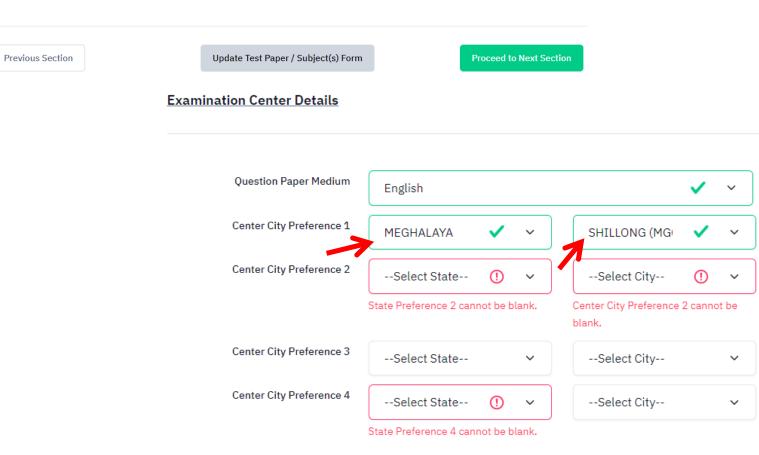

# **Step 2: Application form**

| lect University Name                                           | Select Progra             | Select Programme Name                                 |             |       |  |  |
|----------------------------------------------------------------|---------------------------|-------------------------------------------------------|-------------|-------|--|--|
| Select                                                         | Select-                   | - ~ Add                                               |             |       |  |  |
| UNIVERSITY NAME                                                | PROGRAMME NAME            | LIST OF SUBJECT(S) REQUIRED<br>TO APPEAR IN CUET (UG) | ELIGIBILITY | ACTIO |  |  |
| NORTH-EASTERN HILL<br>UNIVERSITY<br>Read more about university | B.Sc Honours in Chemistry | English from Section IA,<br>Chemistry or General test | Click here  | Remov |  |  |

- The applicants shall ensure that they have read and understood the eligibility criteria, qualification/ other conditions, and understand the minimum required subjects of the program opted of the respective university for CUET 2022 examination.
- NTA or the respective university will not be under any circumstances will hold responsible for the selection of the subjects, opted program, or eligibility criteria/ conditions.
- The applicant shall ensure to select the language, domain-specific subjects and general test in the next section of the application form as per the opted program of the respective university.

| Select University Name                                         | Act University Name Select Programme Name                                                                                                                                |                                                                                                                                                                                                                                                                                                                                                                                                                                                                                                 |             |        |  |
|----------------------------------------------------------------|--------------------------------------------------------------------------------------------------------------------------------------------------------------------------|-------------------------------------------------------------------------------------------------------------------------------------------------------------------------------------------------------------------------------------------------------------------------------------------------------------------------------------------------------------------------------------------------------------------------------------------------------------------------------------------------|-------------|--------|--|
| ASSAM UNIVERSITY                                               | ✓ ✓ B. Sc. B.                                                                                                                                                            | Ed. (4 Year Under C 🗸 🗸 Add                                                                                                                                                                                                                                                                                                                                                                                                                                                                     |             |        |  |
| UNIVERSITY NAME                                                | PROGRAMME NAME                                                                                                                                                           | LIST OF SUBJECT(S) REQUIRED<br>TO APPEAR IN CUET (UG)                                                                                                                                                                                                                                                                                                                                                                                                                                           | ELIGIBILITY | ACTION |  |
| ASSAM UNIVERSITY<br>Read more about university                 | B. Sc. B. Ed. (4 Year Under<br>Course in Education)<br>A. Physics (Hons.) B.<br>Ed<br>B. Chemistry (Hons.) B. Ed<br>C. Zoology (Hons.) B. Ed. D.<br>Botany (Hons.) B. Ed | 1.One Language 2. General Test and 3. Three<br>domain specific subjects of which Teaching<br>Aptitude subject shall be considered as<br>mandatory. Candidates desiring admission to<br>Honours course in Physics or Chemistry<br>should have either Physics or Chemistry or<br>Mathematics as domain specific subject other<br>than Honours subject. Candidates seeking<br>admission to Botany or Zoology Honours<br>should have Biology and Chemistry or Physics<br>as domain specific subject | Click here  | Remove |  |
| NORTH-EASTERN HILL<br>UNIVERSITY<br>Read more about university | B.Sc Honours in Chemistry                                                                                                                                                | English from Section IA,<br>Chemistry or General test                                                                                                                                                                                                                                                                                                                                                                                                                                           | Click here  | Remove |  |

| S.NO. | UNIVERSITY NAME                                                | PROGRAMME NAME                                                                                                                                                           | LIST OF SUBJECT(S) REQUIRED<br>TO APPEAR IN CUET (UG)                                                                                                                                                                                                                                                                                                                                                                                                                                           | ELIGIBILITY |
|-------|----------------------------------------------------------------|--------------------------------------------------------------------------------------------------------------------------------------------------------------------------|-------------------------------------------------------------------------------------------------------------------------------------------------------------------------------------------------------------------------------------------------------------------------------------------------------------------------------------------------------------------------------------------------------------------------------------------------------------------------------------------------|-------------|
| 1     | ASSAM UNIVERSITY<br>Read more about university                 | B. Sc. B. Ed. (4 Year Under<br>Course in Education)<br>A. Physics (Hons.) B.<br>Ed<br>B. Chemistry (Hons.) B. Ed<br>C. Zoology (Hons.) B. Ed. D.<br>Botany (Hons.) B. Ed | 1.One Language 2. General Test and 3. Three<br>domain specific subjects of which Teaching<br>Aptitude subject shall be considered as<br>mandatory. Candidates desiring admission to<br>Honours course in Physics or Chemistry<br>should have either Physics or Chemistry or<br>Mathematics as domain specific subject other<br>than Honours subject. Candidates seeking<br>admission to Botany or Zoology Honours<br>should have Biology and Chemistry or Physics<br>as domain specific subject | Click here  |
| 2     | NORTH-EASTERN HILL<br>UNIVERSITY<br>Read more about university | B.Sc Honours in Chemistry                                                                                                                                                | English from Section IA,<br>Chemistry or General test                                                                                                                                                                                                                                                                                                                                                                                                                                           | Click here  |