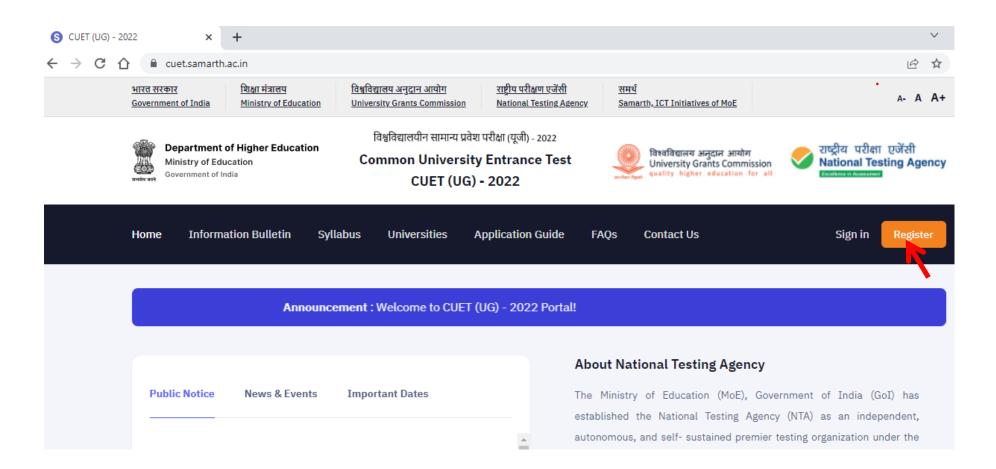

# **Step 1 Register**

# **Registration form**

| Bepartment of Higher Education<br>Ministry of Education<br>Government of India | विश्वविद्यालयीन सामान्य प्रवेश परीक्षा<br>Common University Ent<br>CUET (UG) - 20) | rance Test 🧕 🧕        | विश्वविद्यालय अनुदान आयोग<br>University Grants Commission<br>quality higher education for all | राष्ट्रीय परीक्षा एजेंसी<br>National Testing Agency |
|--------------------------------------------------------------------------------|------------------------------------------------------------------------------------|-----------------------|-----------------------------------------------------------------------------------------------|-----------------------------------------------------|
| Home Information Bulletin Sy                                                   | dlabus Universities Applic                                                         | ation Guide FAQs      | Contact Us                                                                                    | Sign in Register                                    |
|                                                                                |                                                                                    |                       |                                                                                               |                                                     |
| Form Status                                                                    |                                                                                    | Registra              | ation Form                                                                                    |                                                     |
| 1. Apply for Online Registration<br>2. Fill Online Application Form            | Personal Details                                                                   | •                     |                                                                                               |                                                     |
| 3. Pay Examination Fee                                                         | Candidate's Name<br>(As per class X or<br>Equivalent Certificate)                  | Enter Candidate's Nar | ne                                                                                            | Ø                                                   |
|                                                                                | Father's Name                                                                      | Enter Father's Name   |                                                                                               | 0                                                   |
|                                                                                | Mother's Name                                                                      | Enter Mother's Name   |                                                                                               | 0                                                   |