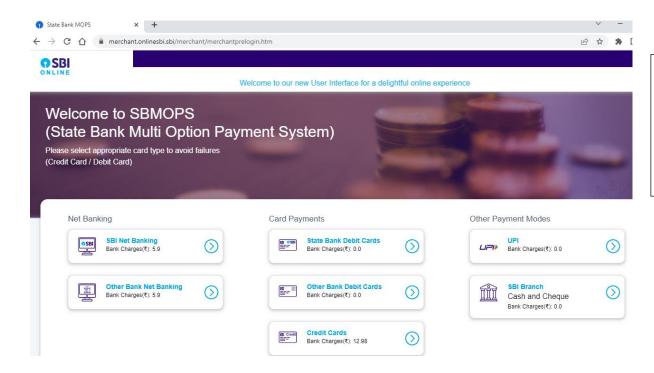

# Mode of Payment

| S.<br>No | Mode of<br>Payment | 10                                                 | CICI BANK                  |              | CANAR                                 | A BANK         | STATE B                 | STATE BANK OF INDIA                 |                                                | TΜ                                              |
|----------|--------------------|----------------------------------------------------|----------------------------|--------------|---------------------------------------|----------------|-------------------------|-------------------------------------|------------------------------------------------|-------------------------------------------------|
| 1        | Net                | ICICI                                              | Nil                        |              | Canara<br>Bank                        | Nil            | SBI                     | Rs 5.00+GST                         | Rs 4 +GST                                      |                                                 |
| 1        | Banking            | Other<br>Banks                                     | Rs 4.00 + G                | ST           | Other<br>Banks                        | 5.00 +<br>GST  | Other<br>Banks          |                                     |                                                |                                                 |
| 2        | Debit<br>Cards     | ICICI or<br>Other<br>Banks                         | Upto<br>Rs 2000/-<br>Above | Nil<br>0.5 % | Rupay<br>Card of<br>Canara<br>Bank or | Nil            | Nil                     |                                     | Upto<br>Rs 2000/-                              | Only Rupay<br>Card,<br>No Charges<br>Only Rupay |
|          |                    | Banks Above 0.5% Other<br>Rs 2000/- + Banks<br>GST |                            |              |                                       |                | Rs 2000/-               | Card,<br>No Charges                 |                                                |                                                 |
|          | Credit             | Domesti<br>c                                       | 0.40% + GS                 | T            | Domestic                              | 0.80% +<br>GST | Domestic 0.80% +<br>GST |                                     | Domestic                                       | 0.8%+GST                                        |
| 3        | Cards              | Internati<br>onal                                  | 2.35% + GS                 | σT           | Internatio<br>nal                     |                |                         | 3.50% + GST<br>(Minimum Rs<br>11/-) | International                                  | 3.5%+GST                                        |
| 4        | Unified<br>Payment | ICICI or<br>other                                  | Upto<br>Rs 2000/-          | Nil          | Nil                                   |                | Nil                     |                                     | Upto<br>Rs 2000/-                              | Nil                                             |
|          | Interface<br>(UPI) | banks                                              | Above<br>Rs 2000/-         | Nil          |                                       |                |                         |                                     | Above<br>Rs 2000/-                             | Nil                                             |
|          |                    |                                                    |                            |              |                                       |                |                         |                                     | PAYTM<br>Wallet<br>Charge                      | 1.10%+GST                                       |
|          |                    |                                                    |                            |              |                                       |                |                         |                                     | PAYTM<br>Postpaid<br>(Apply Now,<br>Pav later) | 1.50%+GST                                       |

#### **Step 3: Payment**

Email ID
Contact Details
Candidate's Email ID
o.risuklang@gmail.com
Confirm Email ID
Confirm Email ID
Confirm Email ID cannot be blank.
Enter Security Pin (Click on the text to change)

| cuet.samarth.ac.in/index.php/app/payment/index                                                     |              |       |                                 | Ê                                     |  |
|----------------------------------------------------------------------------------------------------|--------------|-------|---------------------------------|---------------------------------------|--|
| Information Syllabus Universities Application FAG<br>ome Bulletin Guide                            | Qs Coi<br>Us | ntact | My Application:<br>223510362581 | Logout (LABIANGSHISHA<br>SHANGPLIANG) |  |
| Registration Payment                                                                               |              |       |                                 |                                       |  |
| Candidate's Name (As per class X or Equivalent<br>Certificate)                                     |              |       |                                 |                                       |  |
| Gender                                                                                             | Female       |       |                                 |                                       |  |
| Category                                                                                           | ST           |       |                                 |                                       |  |
| PwBD Category                                                                                      | No           |       |                                 |                                       |  |
| Opted for Exam Centre(s) outside India                                                             | No           |       |                                 |                                       |  |
| Opted for Exam Centre(s) outside India                                                             |              | No    |                                 |                                       |  |
| Fee for Slot 1 paper(s) (101 : English, 306 : Chemistr<br>322 : Physics, General Test Section III) | ry,          | ₹ 550 |                                 |                                       |  |
| Fee for Slot 2 paper(s) (, 327 : Teaching Aptitude)                                                |              | ₹ 550 |                                 |                                       |  |
| Total Amount To be Paid                                                                            |              | ₹1100 |                                 |                                       |  |

Processing charges and Goods & Service Taxes (GST) are to be paid by the candidate, as applicable. If your payment is deducted please check your payment status in My Payments section before initiating second transaction. No modefications will be allowed after completion of payment process.