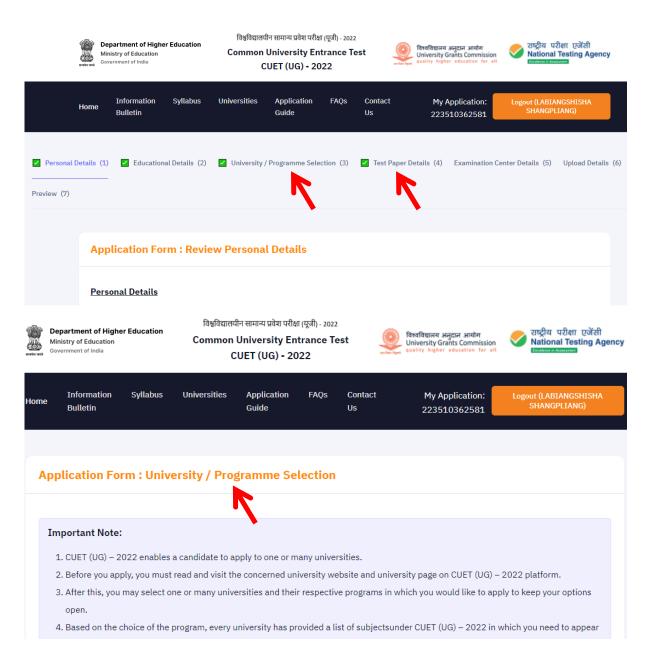

# **Step 2: Application form**

| lect University Name                                           | Select Progra             | Select Programme Name                                 |             |       |  |  |
|----------------------------------------------------------------|---------------------------|-------------------------------------------------------|-------------|-------|--|--|
| Select                                                         | Select-                   | - ~ Add                                               |             |       |  |  |
| UNIVERSITY NAME                                                | PROGRAMME NAME            | LIST OF SUBJECT(S) REQUIRED<br>TO APPEAR IN CUET (UG) | ELIGIBILITY | ACTIO |  |  |
| NORTH-EASTERN HILL<br>UNIVERSITY<br>Read more about university | B.Sc Honours in Chemistry | English from Section IA,<br>Chemistry or General test | Click here  | Remov |  |  |

- The applicants shall ensure that they have read and understood the eligibility criteria, qualification/ other conditions, and understand the minimum required subjects of the program opted of the respective university for CUET 2022 examination.
- NTA or the respective university will not be under any circumstances will hold responsible for the selection of the subjects, opted program, or eligibility criteria/ conditions.
- The applicant shall ensure to select the language, domain-specific subjects and general test in the next section of the application form as per the opted program of the respective university.

| Select University Name                                         | Act University Name Select Programme Name                                                                                                                                |                                                                                                                                                                                                                                                                                                                                                                                                                                                                                                 |             |        |  |
|----------------------------------------------------------------|--------------------------------------------------------------------------------------------------------------------------------------------------------------------------|-------------------------------------------------------------------------------------------------------------------------------------------------------------------------------------------------------------------------------------------------------------------------------------------------------------------------------------------------------------------------------------------------------------------------------------------------------------------------------------------------|-------------|--------|--|
| ASSAM UNIVERSITY                                               | ✓ ✓ B. Sc. B.                                                                                                                                                            | Ed. (4 Year Under C 🗸 🗸 Add                                                                                                                                                                                                                                                                                                                                                                                                                                                                     |             |        |  |
| UNIVERSITY NAME                                                | PROGRAMME NAME                                                                                                                                                           | LIST OF SUBJECT(S) REQUIRED<br>TO APPEAR IN CUET (UG)                                                                                                                                                                                                                                                                                                                                                                                                                                           | ELIGIBILITY | ACTION |  |
| ASSAM UNIVERSITY<br>Read more about university                 | B. Sc. B. Ed. (4 Year Under<br>Course in Education)<br>A. Physics (Hons.) B.<br>Ed<br>B. Chemistry (Hons.) B. Ed<br>C. Zoology (Hons.) B. Ed. D.<br>Botany (Hons.) B. Ed | 1.One Language 2. General Test and 3. Three<br>domain specific subjects of which Teaching<br>Aptitude subject shall be considered as<br>mandatory. Candidates desiring admission to<br>Honours course in Physics or Chemistry<br>should have either Physics or Chemistry or<br>Mathematics as domain specific subject other<br>than Honours subject. Candidates seeking<br>admission to Botany or Zoology Honours<br>should have Biology and Chemistry or Physics<br>as domain specific subject | Click here  | Remove |  |
| NORTH-EASTERN HILL<br>UNIVERSITY<br>Read more about university | B.Sc Honours in Chemistry                                                                                                                                                | English from Section IA,<br>Chemistry or General test                                                                                                                                                                                                                                                                                                                                                                                                                                           | Click here  | Remove |  |

| S.NO. | UNIVERSITY NAME                                                | PROGRAMME NAME                                                                                                                                                           | LIST OF SUBJECT(S) REQUIRED<br>TO APPEAR IN CUET (UG)                                                                                                                                                                                                                                                                                                                                                                                                                                           | ELIGIBILITY |
|-------|----------------------------------------------------------------|--------------------------------------------------------------------------------------------------------------------------------------------------------------------------|-------------------------------------------------------------------------------------------------------------------------------------------------------------------------------------------------------------------------------------------------------------------------------------------------------------------------------------------------------------------------------------------------------------------------------------------------------------------------------------------------|-------------|
| 1     | ASSAM UNIVERSITY<br>Read more about university                 | B. Sc. B. Ed. (4 Year Under<br>Course in Education)<br>A. Physics (Hons.) B.<br>Ed<br>B. Chemistry (Hons.) B. Ed<br>C. Zoology (Hons.) B. Ed. D.<br>Botany (Hons.) B. Ed | 1.One Language 2. General Test and 3. Three<br>domain specific subjects of which Teaching<br>Aptitude subject shall be considered as<br>mandatory. Candidates desiring admission to<br>Honours course in Physics or Chemistry<br>should have either Physics or Chemistry or<br>Mathematics as domain specific subject other<br>than Honours subject. Candidates seeking<br>admission to Botany or Zoology Honours<br>should have Biology and Chemistry or Physics<br>as domain specific subject | Click here  |
| 2     | NORTH-EASTERN HILL<br>UNIVERSITY<br>Read more about university | B.Sc Honours in Chemistry                                                                                                                                                | English from Section IA,<br>Chemistry or General test                                                                                                                                                                                                                                                                                                                                                                                                                                           | Click here  |