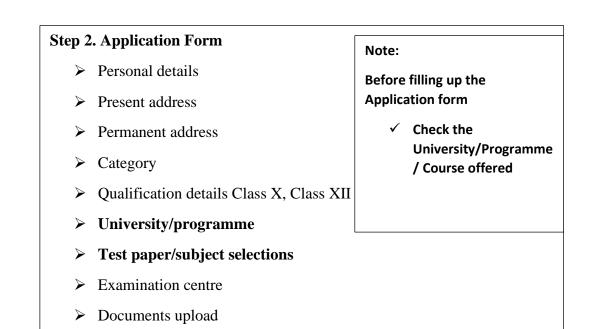

# **Step 1. Registration Form**

- Personal details
- Present address
- Permanent address
- Choose password
- ➤ security pin

#### Step 3. Payment

• Check the details of the university and programme/course offered through the NTA website: https://cuet.samarth.ac.in/